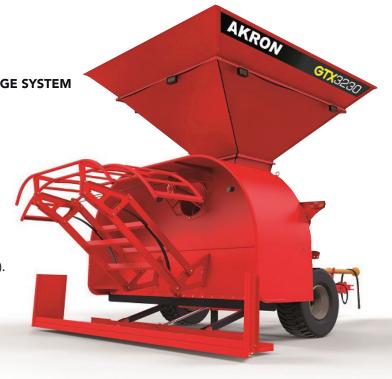

## ADVANTAGES OF THE AKRON GRAIN BAG STORAGE SYSTEM

- Hydraulic pan & cradle to fit the bag with ease.
- $\bullet$  New revolutionary easy lift bag cradle hydraulic lift.
- Easy to operate and precise hydraulic brake system.
- 400/65 15.5 tire size.
- Biggest hopper on the market  $8-1/2 \times 11$ .
- 20" load auger.
- 32000 bu/hr capacity (bagger only).
- Heavy constructed frame.
- $\bullet$  Night light kit, 5 work lights w/tractor plug (optional).
- Fit up to 500' bag.
- Truck unload option available.
- Transport light kit.
- Grain Sampler.

## **GTX 3230 10 foot**

Our hydraulic pan offers the simplest and fastest way to load bags!

**AKRON** may change specifications and product designs in this or other brochures at any time, without previous notice. Images are for illustrative purposes only.