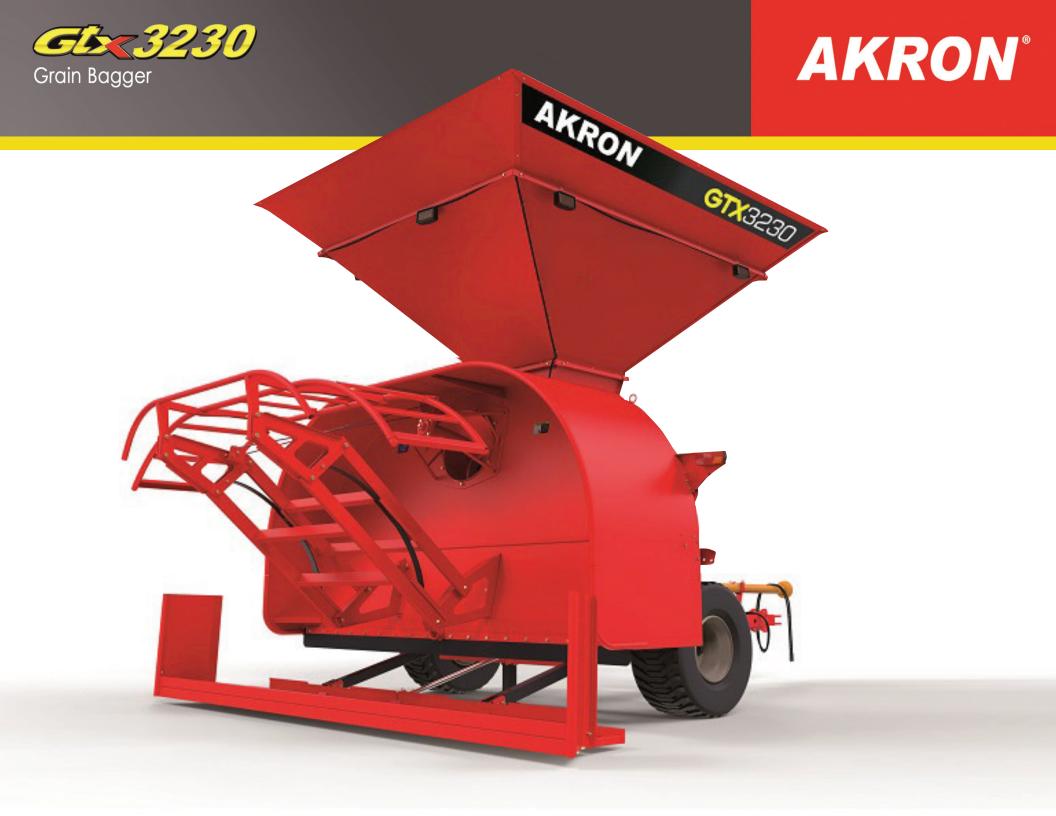

## ADVANTAGES OF THE AKRON GRAIN BAG STORAGE SYSTEM

- Hydraulic pan & cradle to fit the bag with ease.
- $\bullet$  New revolutionary easy lift bag cradle hydraulic lift.
- Easy to operate and precise hydraulic brake system.
- 400/65 15.5 tire size.
- Biggest hopper on the market  $8-1/2 \times 11$ .
- 20" load auger.
- 32000 bu/hr capacity (bagger only).
- Heavy constructed frame.
- $\bullet$  Night light kit, 5 work lights w/tractor plug (optional).
- Fit up to 500' bag.
- Truck unload option available.
- Transport light kit.
- Grain Sampler.

## **GTX 3230 10 foot**

Our hydraulic pan offers the simplest and fastest way to load bags!

**AKRON** may change specifications and product designs in this or other brochures at any time, without previous notice. Images are for illustrative purposes only.